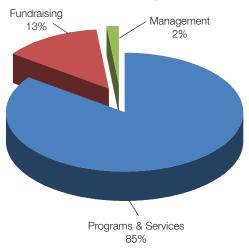

### More than 85 cents of every dollar donated to The Center funds vital programs and services.

### Where Your Money Goes